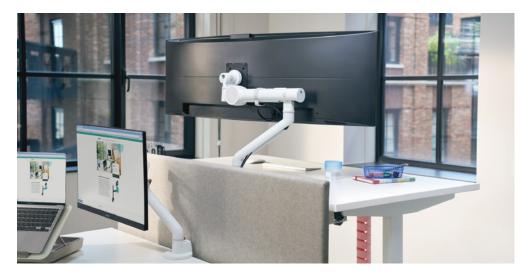

#### Benefits

- Increases productivity and employee wellbeing
- Helps to prevent workstation related health complaints
- Meets all ergonomic standards. ISO 9241-5 compliant
- Easy to use and maintenance-free
- Suitable for nearly every monitor
- Fast and easy installation saves time and money
- Fully modular and upgradable
- Independent monitor depth adjustment
- Fitted with cable clips to guide cables tidily

#### Features

- Fitted with a lifetime warranty adjustable tension spring
- Tension gauge ensures easy monitor setup
- Top access clamp fits 99% of desk tops
- Standard VESA quick release

#### Viewgo Pro

- Dynamic height adjustment of 300 mm
- Weight capacity 2-9 kg

#### Viewgo Pro HD

- Dynamic height adjustment of 335 mm
- Weight capacity 5-15 kg
- Maximum monitor size: height 1000 mm (39,4")