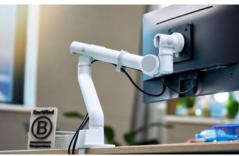

#### Features

- Fitted with a lifetime warranty adjustable tension spring
- Tension gauge ensures easy monitor setup
- Top access clamp fits 99% of desk tops
- Standard VESA quick release

#### Viewgo Pro

- Dynamic height adjustment of 300 mm
- Weight capacity 2-9 kg