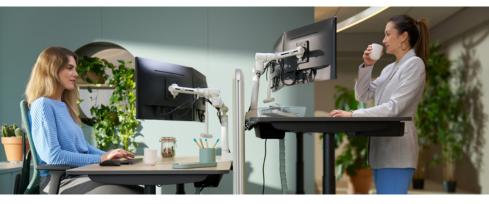

# Viewgo Pro

Monitor arms have become an essential ingredient to achieve a truly ergonomic and practical workstation. The use of ergonomic accessories like monitor arms can increase productivity up to 15%, free up valuable desk space and support clean desk policies. However, most professional, high quality monitor arms are expensive.

## Viewgo Pro is here to change that

During the pandemic, material costs increased drastically. On all fronts, in almost every sector. This simply meant people's workplace design budgets shrank. We designed a product that delivers all the functionality and benefits of high-end monitor arms, at a fraction of the cost. With no concessions on quality or longevity. Viewgo Pro ticks all these boxes and then some.

#### Benefits

- Increases productivity and employee wellbeing
- Helps to prevent workstation related health complaints
- Meets all ergonomic standards. ISO 9241-5 compliant
- Easy to use and maintenance-free
- Suitable for nearly every monitor
- Fast and easy installation saves time and money
- Fully modular and upgradable
- Independent monitor depth adjustment
- Fitted with cable clips to guide cables tidily